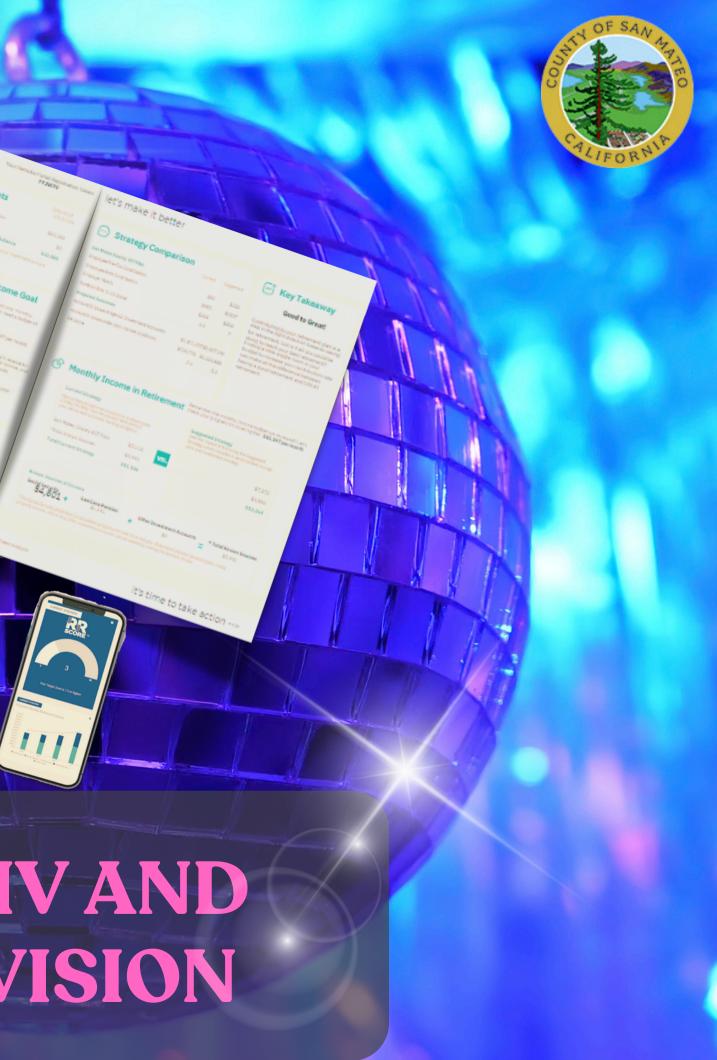

# remotiv READINESS NALYSIS **BOOGIE ON DOWN TO REMOTIV AND REALIZE YOUR RETIREMENT VISION**

# **A RETIREMENT SAVINGS PLAN IN THE** PALM OF YOUR HAND

YOUR PERSONALIZED RETIREMENT READINESS REPORT **INCLUDES**:

- YOUR RETIREMENT PROFILE
- RETIREMENT READINESS (RR) SCORE
- CURRENT AND SUGGESTED SAVINGS STRATEGY
- SAMCERA PENSION ESTIMATE (IF APPLICABLE)
- PERSONAL GUIDANCE
- ACTION STEPS