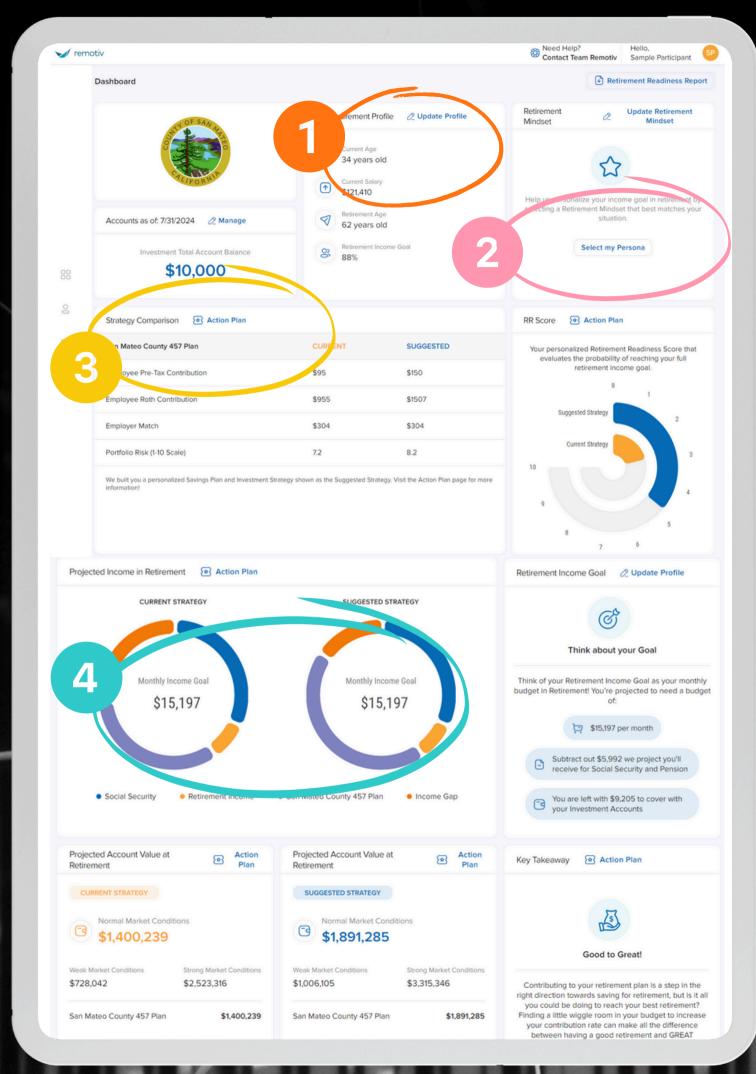

### **Personalize your RR Portal**

Update your profile and adjust default settings to improve accuracy of your retirement readiness projections.

### **Retirement Mindset**

Customize your retirement income goal using the Retirement Mindset feature. Whether you want to downsize in retirement, work part time, or travel the globe, it's important to know how your desired lifestyle expenses can impact your retirement planning.

### **Savings Strategies**

Check out your current vs suggested savings strategy and see how Remotiv's recommendation can help you improve your RR Score and retirement readiness.

### **Income in Retirement**

Calculates withdrawal schedules available throughout retirement years from different income sources like SamCera and drawdown strategies giving you critical insights into estimated cash flows