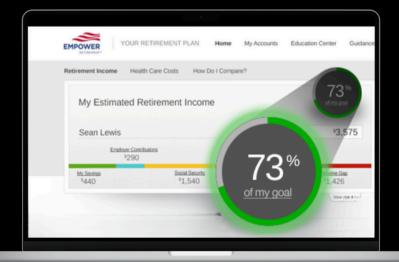

## **Retirement Readiness (RR) Score:** A score from 1-10 that can help you determine how on track you are to reach retirement readiness. A score of 7.5 and above is considered "on track."

## How is the RR Score calculated?

Using information provided by your employer, we are able to estimate how much income you may need in retirement and how much you will need to save to achieve that target.