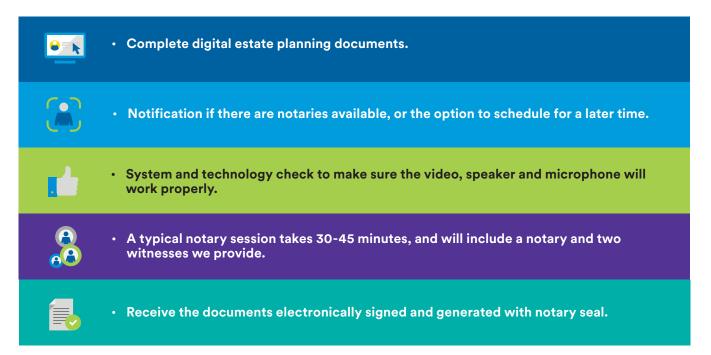

# Video notary

What to expect for video notarization

## Visit members.legalplans.com to get started on your estate planning documents.

1. Not available in all states. Video notarization is currently only available in Alabama, Arkansas, California, Colorado, Idaho, Illinois, Kansas, Massachusetts, Minnesota, Montana, Nebraska, Nevada, New Hampshire, New Jersey, New Mexico, North Dakota, Rhode Island, South Carolina, South Dakota, Texas, Utah, Wisconsin and Wyoming.